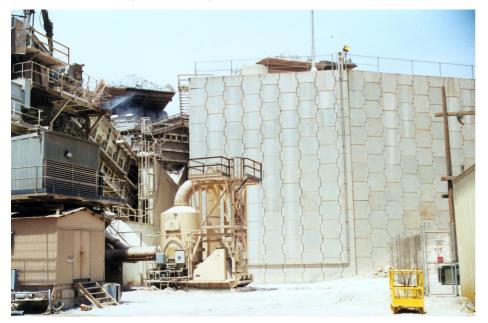

## **MORENCI PRIMARY CRUSHER NO. 2**

Mining & minerals **Dump structures** 

## The Project

The Reinforced Earth Company furnishing the second since 1988 RE#3102) for MSE solution for their primary crushing dump walls.

## The Solution

Owner prefers the integrity of Reinforced Earth®. RECo provided a quick turnaround of geotechnical evaluation and siting of MSE wall. Expedient preparation of complete and P.E. sealed shop drawings, as-builts, and oversight of material fabrication and onsite assistance to the installer during